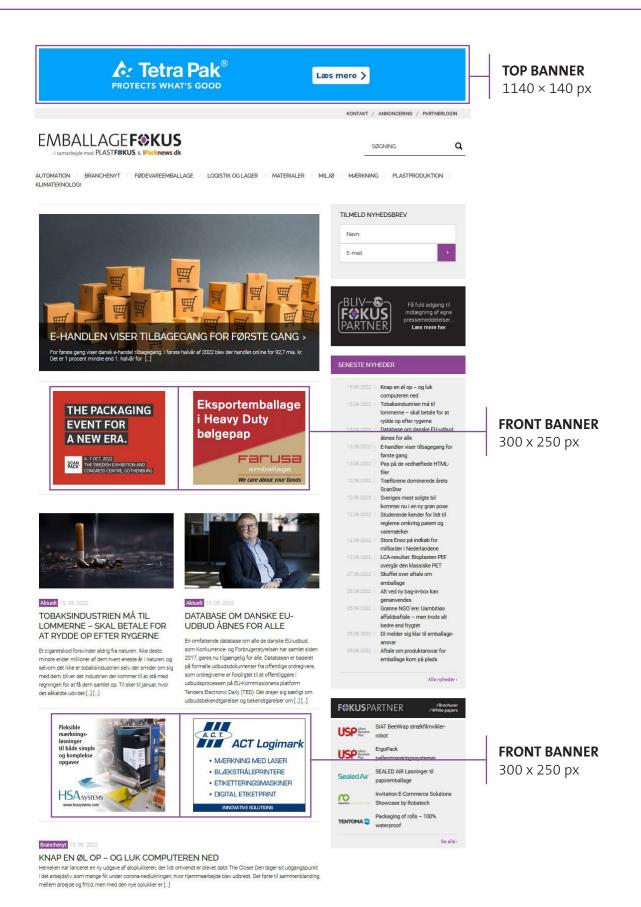

#### On the website www.emballagefokus.dk:

| Туре*           | Size<br>W × H (px) | Price per month<br>€ | Max. file size:<br>Non animated/Static | <b>Max. file size:</b> Animated * * |
|-----------------|--------------------|----------------------|----------------------------------------|-------------------------------------|
| Top banner      | 1140 × 140         | 1.115                | 200 KB                                 | 200 KB                              |
| Front banner    | 300 × 250          | 419                  | 100 KB                                 | 100 KB                              |
| Category banner | 300 × 250          | 209                  | 100 KB                                 | 100 KB                              |
| Article banner  | 728 × 120          | 696                  | 100 KB                                 | 100 KB                              |

<sup>\*</sup>Banner advertising on the website is supported by the following formats in 72dpi: JPG, GIF and PNG.

We use Google Ad Manager.

All banners (with equal sizes) on the website main page are rotated mutually with each other.

All banners (with equal sizes) on the website category pages within the same category are rotated mutually with each other.

The topbanner position can be shared by a maximum of four advertisers.