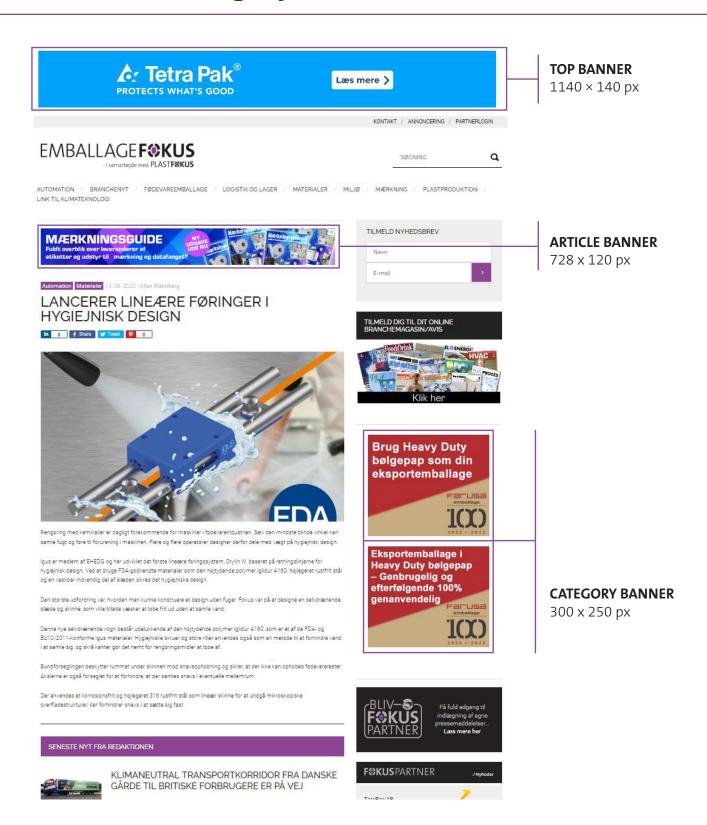

#### On the website www.emballagefokus.dk:

| Туре*           | Size<br>W × H (px) | Price per month<br>€ | Max. file size:<br>Non animated/Static | <b>Max. file size:</b> Animated * * |
|-----------------|--------------------|----------------------|----------------------------------------|-------------------------------------|
| Top banner      | 1140 × 140         | 1.115                | 200 KB                                 | 200 KB                              |
| Front banner    | 300 × 250          | 419                  | 100 KB                                 | 100 KB                              |
| Category banner | 300 × 250          | 209                  | 100 KB                                 | 100 KB                              |
| Article banner  | 728 × 120          | 696                  | 100 KB                                 | 100 KB                              |

<sup>\*</sup>Banner advertising on the website is supported by the following formats in 72dpi: JPG, GIF and PNG.

We use Google Ad Manager.

All banners (with equal sizes) on the website main page are rotated mutually with each other.

All banners (with equal sizes) on the website category pages within the same category are rotated mutually with each other.

The topbanner position can be shared by a maximum of four advertisers.