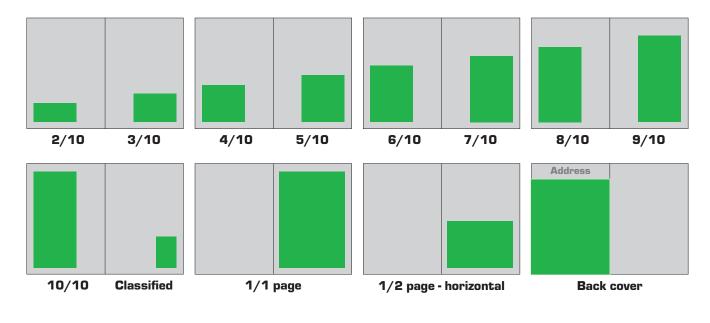

# **Advertisement Formats and Prices**

| Format              | W x H (mm) | 4 colours |
|---------------------|------------|-----------|
| 1/1 page            | 175 × 257  | 4919      |
| 1/2 page horizontal | 175 × 125  | 3066      |
| 10/10               | 115 × 257  | 1712      |
| 9/10                | 115 × 231  | 4322      |
| 8/10                | 115 × 201  | 3963      |
| 7/10                | 115 × 177  | 3675      |
| 6/10                | 115 × 151  | 3245      |
| 5/10                | 115 × 125  | 2942      |
| 4/10                | 115 × 99   | 2553      |
| 3/10                | 115 × 76   | 2108      |
| 2/10                | 115 × 50   | 1690      |
| Back cover*         | 210 × 237  | 5011      |
| Spread              | 380 × 257  | 6911      |
| Classified ad       | 54 × 83    | 556       |