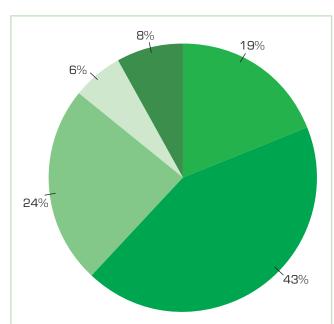

#### **19% - 938**

- Furniture and cabinetry factories
- 43% 2133 Carpentry and cabinet-making businesses
- 24% 1195 Construction industry and manufactures of wood products, windows and doors
- 6% 322 Sawmills, Carpentry suppliers and building supply shops
- **8% 425** 
  - Manufactures of machines and tools and other companies